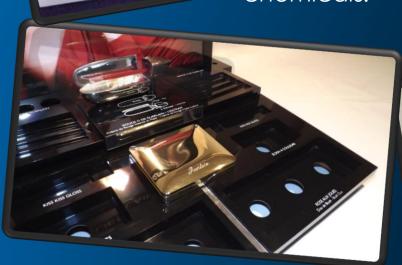

- METALLIC, GALVANIZED, SCREEN PRINTED ...
- CLEAN POLISHED, MIRROR POLISHED, MATTE, GRAIN, PATTERN CUSTOMER, ETC ...

POS: ACHIEVEMENTS OF Display CHANEL Rouge Coco Poli-brillant and poli-simple ASPECT PARTS POS Support CHANEL galvanized Holder DIOR Mat finish

GUERLAIN