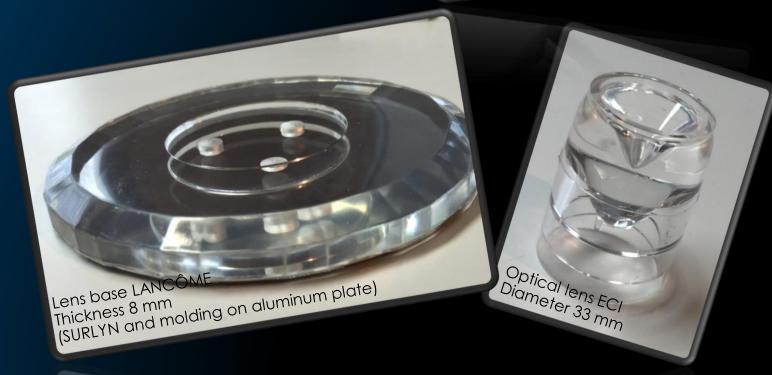

## INDUSTRY : DESIGN THICK TRANSPARENT PARTS

**Plastiques DELVALLÉE** applies his technical mastery.

It adds to the transparency the technical difficulty large thicknesses .

Bee stud DIOR (PMMA - Thickness 8 mm)