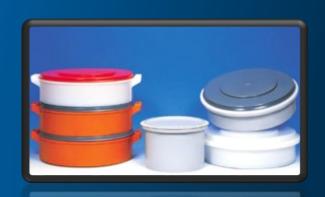

### PACKAGING: OUR RING BARRELS FOR WIRE MILL

#### PLASTIQUES DELVALLEE also offers its own products.

- STACKABLE AND REUSABLE PACKAGING, THE RING-SHAPED DRUMS, SMALL OR LARGE MODEL, WITH CIRCULAR OR OPPOSITE HANDLE, PROVIDE AN EFFECTIVE AND CONVENIENT PACKAGING SAFE FOR HIGH-VALUE AND FIBER OPTIC CABLES.
- THE INSERT WITH A RIBBED ANCHORING SYSTEM ELIMINATES THE RISK OF DEFORMATION OR ENTANGLEMENT OF THE WIRE DURING SHIPPING AND HANDLING.
- ACHIEVEMENT OF DURABLE AND RECYCLABLE MATERIAL.
- Possible customization (colors, labels and logos) .