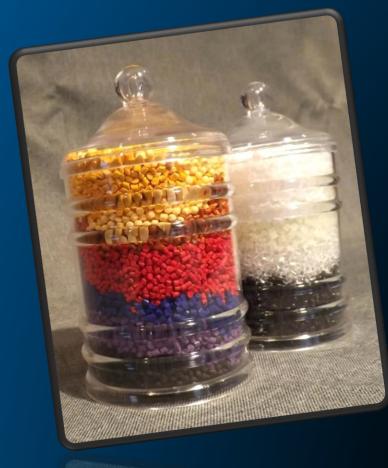

## PLASTICS AND THE COLORANT

- Plastiques DELVALLEE offers you its experience and its knowledge of plastics raw materials,
- Depending on the application, the thermal and mechanical characteristics, we can offer different types of thermoplastic materials, each with specific characteristics.

(self-lubricating, self-extinguishing, anticorrosion, anti-shock, Food, ...)

 We know also produce parts made from bioplastics (vegetable carbon).

| MATERIALS      | ADVANTAGES                                                                                                                                                                         |
|----------------|------------------------------------------------------------------------------------------------------------------------------------------------------------------------------------|
| Polyamides     | Temperature resistance, self-lubrication, strength, excellent electrical properties, resistant to conventional solvents and hydrocarbons                                           |
| Polystyrenes   | excellent rigidity, tinted transparency, color, scratch resistance, glossy and hard surface, resistance to chemicals and atmospherics agents                                       |
| Polycarbonates | Excellent mechanical properties ( unbreakable) , electrical properties , dimensional stability , UV resistance , good transparency , self-extinguishing , waterproof steam Food    |
| Polypropylenes | Extraordinary resistance to bending, electrical and mechanical properties, excellent resistance to chemicals                                                                       |
| Polyurethanes  | Good resistance to solvents, oils and fats, flexibility, folding endurance                                                                                                         |
| PMMA           | Very good light , light transmission, polishes easily , highly resistant to shocks, resembles glass , resistant to temperature (<80 ° C) , good UV resistance , welds and adhesive |
| ABS            | Rigidity , dimensional stability, resistance to temperature , shock, Food                                                                                                          |
| Polyethylene's | Rigidity, surface gloss , temperature resistance , chemical inertia , lack of stress cracking                                                                                      |
| Polyacetal     | Rigidity, excellent hardness, mechanical property, fatigue resistance, corrosion resistance, Chemical resistance to hydrocarbons, springy                                          |
|                |                                                                                                                                                                                    |

#### But also:

Fiber reinforced plastics, Polysulfones, SURLYN, BONBOUT, NAS 21, elastomers, etc.

Dyes RAL standards, and / or dupes.