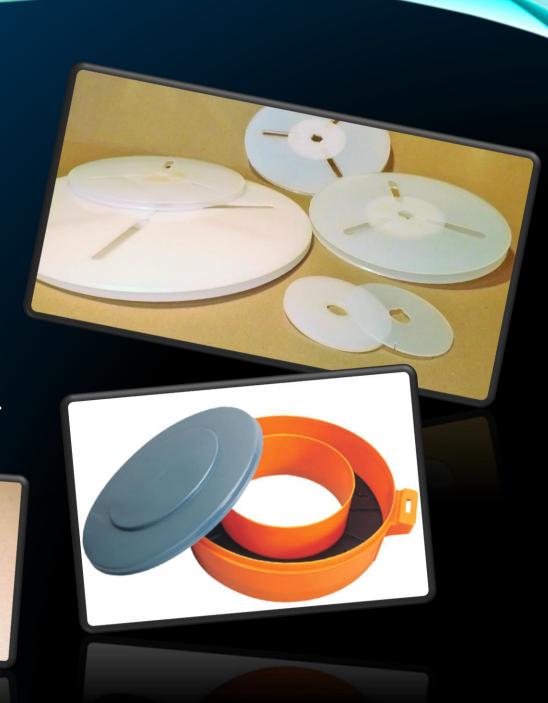

## INDUSTRY: COLLABORATIVE DESIGN FOR BRUSHES SUPPORTS

PLASTIQUES DELVALLEE OFFER A WIDE RANGE IN BRUSHES SUPPORTS (OVER 100 REFERENCES)

- SUPPORTS FOR STREET CLEANING BRUSHES
- WITH OR WITHOUT WATER HOLE
- Assembling accessories ( drivers , coupling ...)
- BROOM DISPLAY

GOOD MECHANICAL PROPERTIES AND FACILITATED IMPLEMENTATION OF BRISTLES

CHOC AND CHEMICAL RESISTANCE THERMAL RESISTANCE ( 0 TO 120 ° ) AND LIGHTNESS

INDUSTRY: COLLABORATIVE DESIGN SUPPORTS AND CASES WITH MEDICAL VOCATION.