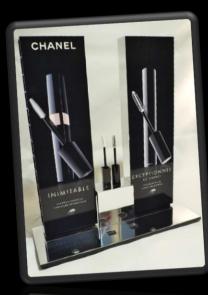

- METALLIC, GALVANIZED, SCREEN PRINTED ...
- CLEAN POLISHED, MIRROR POLISHED, MATTE, GRAIN, PATTERN CUSTOMER, ETC ...

POS: ACHIEVEMENTS OF Display CHANEL Rouge Coco Poli-brillant and poli-simple ASPECT PARTS POS Support CHANEL galvanized Holder DIOR Mat finish