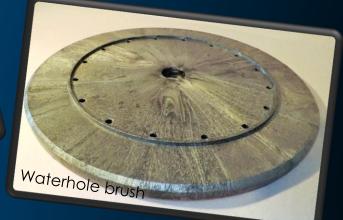

## INDUSTRY: COLLABORATIVE DESIGN FOR BRUSHES SUPPORTS

PLASTIQUES DELVALLEE OFFER A WIDE RANGE IN BRUSHES SUPPORTS (OVER 100 REFERENCES)

- SUPPORTS FOR STREET CLEANING BRUSHES
- WITH OR WITHOUT WATER HOLE
- Assembling accessories ( drivers , coupling ...)
- BROOM DISPLAY