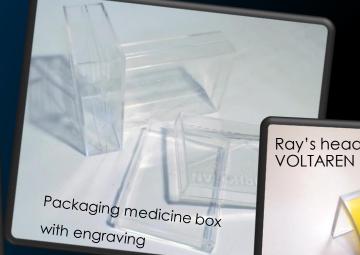

## INDUSTRIE: DESIGN TRANSPARENT TECHNICAL PARTS

**Plastiques DELVALLÉE** developed in partnership with its customers proven expertise in the injection of perfectly transparent complex parts.

Photos Customer's products, representative of the PLASTIQUES DELVALLEE's expertise

## INDUSTRY : DESIGN THICK TRANSPARENT PARTS

**Plastiques DELVALLÉE** applies his technical mastery.

It adds to the transparency the technical difficulty large thicknesses .

Bee stud DIOR (PMMA - Thickness 8 mm)