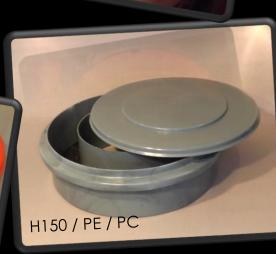

### PACKAGING: OUR RING BARRELS FOR WIRE MILL

#### PLASTIQUES DELVALLEE also offers its own products.

- STACKABLE AND REUSABLE PACKAGING, THE RING-SHAPED DRUMS, SMALL OR LARGE MODEL, WITH CIRCULAR OR OPPOSITE HANDLE, PROVIDE AN EFFECTIVE AND CONVENIENT PACKAGING SAFE FOR HIGH-VALUE AND FIBER OPTIC CABLES.
- THE INSERT WITH A RIBBED ANCHORING SYSTEM ELIMINATES THE RISK OF DEFORMATION OR ENTANGLEMENT OF THE WIRE DURING SHIPPING AND HANDLING.
- ACHIEVEMENT OF DURABLE AND RECYCLABLE MATERIAL.
- Possible customization (colors, labels and logos) .