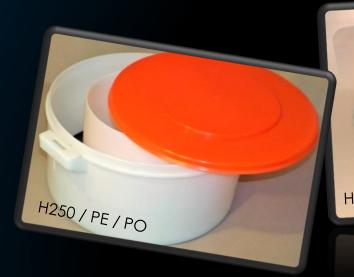

### PACKAGING: OUR RING BARRELS FOR WIRE MILL

#### PLASTIQUES DELVALLEE also offers its own products.

- STACKABLE AND REUSABLE PACKAGING, THE RING-SHAPED DRUMS, SMALL OR LARGE MODEL, WITH CIRCULAR OR OPPOSITE HANDLE, PROVIDE AN EFFECTIVE AND CONVENIENT PACKAGING SAFE FOR HIGH-VALUE AND FIBER OPTIC CABLES.
- THE INSERT WITH A RIBBED ANCHORING SYSTEM ELIMINATES THE RISK OF DEFORMATION OR ENTANGLEMENT OF THE WIRE DURING SHIPPING AND HANDLING.
- ACHIEVEMENT OF DURABLE AND RECYCLABLE MATERIAL.
- Possible customization (colors, labels and logos) .