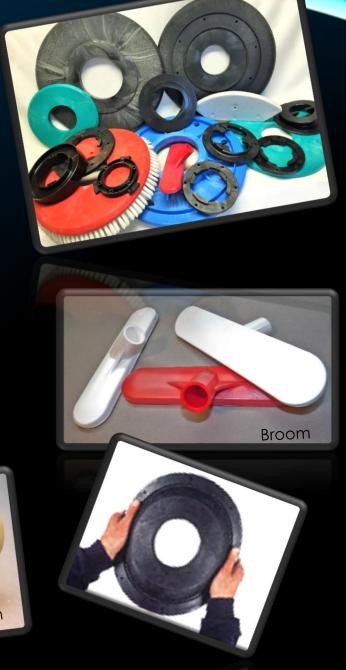

## INDUSTRY: COLLABORATIVE DESIGN FOR BRUSHES SUPPORTS

PLASTIQUES DELVALLEE OFFER A WIDE RANGE IN BRUSHES SUPPORTS (OVER 100 REFERENCES)

- SUPPORTS FOR STREET CLEANING BRUSHES
- WITH OR WITHOUT WATER HOLE
- Assembling accessories ( drivers , coupling ...)
- BROOM DISPLAY

GOOD MECHANICAL PROPERTIES AND FACILITATED IMPLEMENTATION OF BRISTLES

CHOC AND CHEMICAL RESISTANCE THERMAL RESISTANCE ( 0 TO 120 ° ) AND LIGHTNESS

INDUSTRY: COLLABORATIVE DESIGN SUPPORTS AND CASES WITH MEDICAL VOCATION.