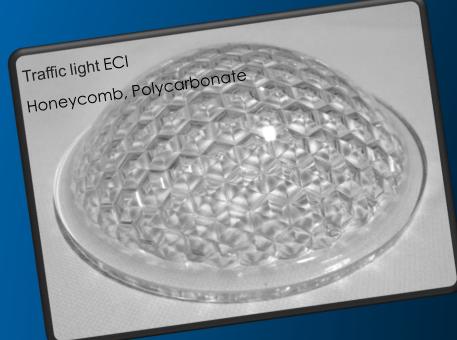

## INDUSTRIE: DESIGN TRANSPARENT TECHNICAL PARTS

**Plastiques DELVALLÉE** developed in partnership with its customers proven expertise in the injection of perfectly transparent complex parts.

Photos Customer's products, representative of the PLASTIQUES DELVALLEE's expertise

## INDUSTRY : DESIGN THICK TRANSPARENT PARTS

**Plastiques DELVALLÉE** applies his technical mastery.

It adds to the transparency the technical difficulty large thicknesses .

Bee stud DIOR (PMMA - Thickness 8 mm)