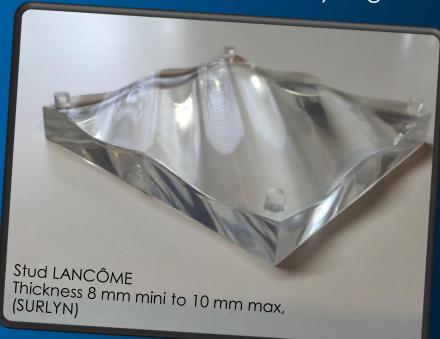

## INDUSTRY : DESIGN THICK TRANSPARENT PARTS

**Plastiques DELVALLÉE** applies his technical mastery.

It adds to the transparency the technical difficulty large thicknesses .

Bee stud DIOR (PMMA - Thickness 8 mm)